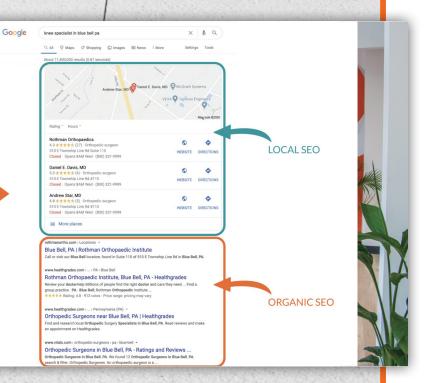

What you see in the image to the right are local search results that feature 3 local business listings. Those listings are called pin packs.

In order to be successful with local SEO, your business needs to be one of those three.

## **Understanding Local SEO**

But in all honesty, depending on your industry, there's a ton of competition out there. So getting one of those listings requires a **level of expertise** that **few companies have.** 

#### The Ultimate Digital Marketing Process

In local SEO, the most critical ranking factor that we analyze is the **consistency** of your NAME, ADDRESS and PHONE Number—as they appear on your **citations**.

In our industry, we call this NAP.

Having a **consistent NAP** on online directories increases your domain authority and is one of google's recommended best practices for local businesses.

To the left is a sample Local SEO report that we present to our clients.