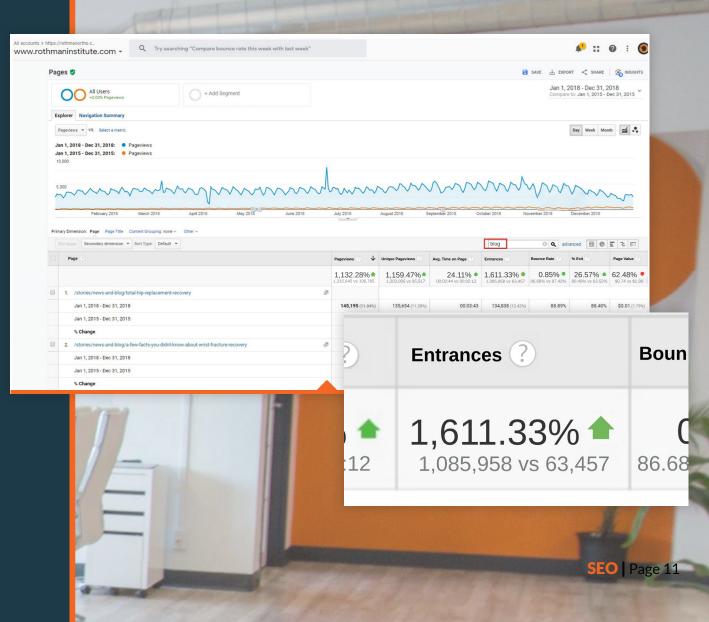

In Google Analytics, we measure qualified traffic.

As you can see this data is just from the clients' blog alone.

First let's look at entrances. Entrances are essentially visitors that came to our client's website through, in this scenario, their blog.

As you can see, we increased entrances by over 1000% —from 63k to over 1 million!

Those results are really powerful! But you're probably wondering, "Well, was that qualified traffic?"

To answer that, we look at pageviews.

## **SEO: ROI**

As you can see in the pervious page, we can see how we were able to increase page views by over **1100%+** —from **100k** to **1.3 million!** 

But still, the most important question to ask is: **"Did it work?** Did this client get new Patients?"