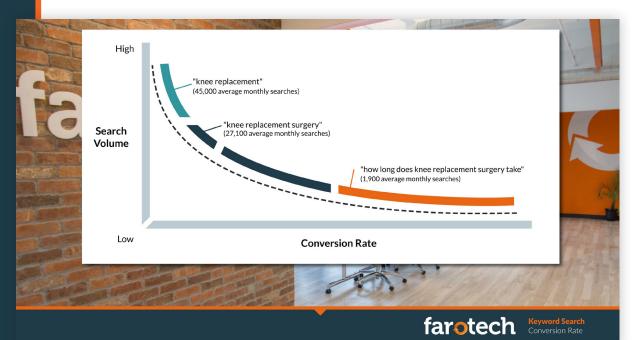

## **High Converting Keywords**

Data also indicates that long tail, VOD keywords c**onvert significantly better than broad term high-volume keywords.** That's another perk of the system we use!

So, let's go back to our skyline analogy.

Rather than going after skyscrapers right off the bat, what we want to do is go after **all the other real estate.** Those buildings are the VOD keywords.

Because once your organization can get on the first page of Google for hundreds, or even thousands, of these VOD keywords... then what you've done is **reach a tipping point.** 