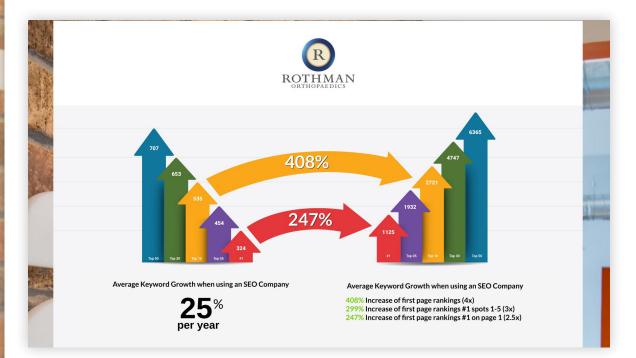

#### The Ultimate Digital Marketing Process

So, let's take a look at how this plays out in a real life case study.

This diagram here shows the keyword growth we were able to achieve for one of our larger healthcare clients in a 4 year subset.

A typical SEO company is going to look to increase the number of keywords on the first page of google on average by about 25% per year.

As you can see, in just 4 years, we were able to increase this client's keywords that were on the first page of Google by a whopping 408%!

And the keywords that were ranked in spot #1 on page #1, we increased by over 247%!

Obviously, that is a big increase, but what we really cared about is how that all translated to patient acquisition.

SEO | Page 10