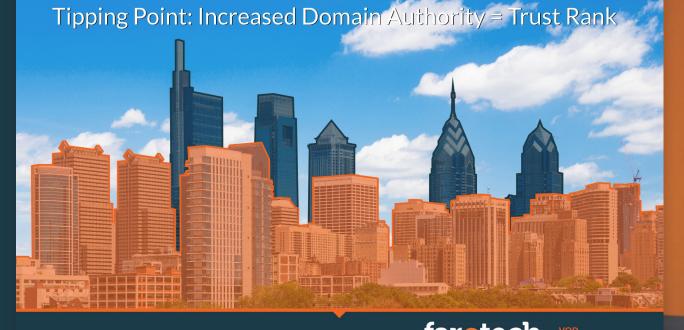

## **SEO Tipping Point**

#### The Ultimate Digital Marketing Process

The **tipping point** is essentially when your website has developed **enough domain authority**, and Google **recognizes it** as providing thought leadership in your industry, that now you have **gained the ability** to go after those highly coveted skyscraper keywords.

And your website is able to rank for those skyscraper keywords bigger, stronger, faster than your competition because, as far as Google's concerned, **you've earned the right to be heard.** 