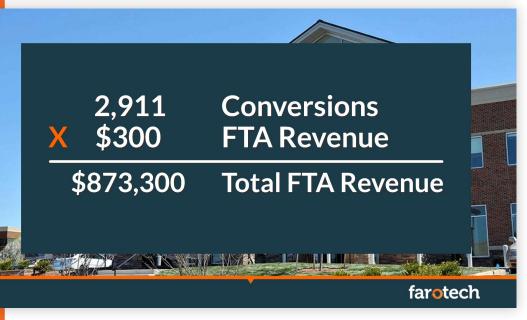

So, let's walk through that.

In a 3 year subset, we were able to generate **2,911 conversions** from their **blog alone**. That equated to over **873k worth of revenue.** 

How did we get there?

Our client estimated the value of a first time appointment at **\$300.** 

So, if you do the math, we have **2,911 conversions** multiplied by **\$300 = \$873k** worth of first time appointment revenue.

Take into account that this number was solely generated off of the revenue accumulated from the first time appointments and initial consultations ONLY. These revenue numbers did not even factor in subsequent treatments or surgery.