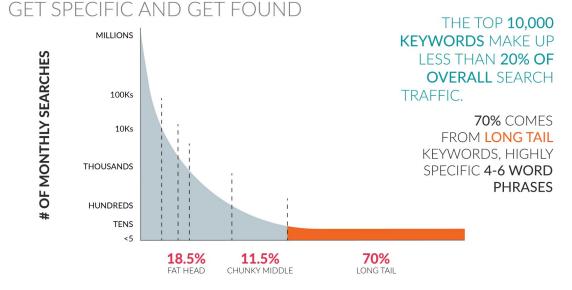

#### The reality is that most companies compete for the top **10,000 keywords** in their industry. What they don't realize is that those terms only make up **20% of overall search**.

Companies do this because they don't know how to find the 80% of keywords that are more specific and easier to acquire.

Our technology allows us to identify those highly specific 4-6 word phrases called **"long tail keywords."** 

These misfit toys, so to speak, are keywords that are often **neglected by your competitors**... and they're the same ones that we're going to go acquire and use to your advantage, in both the short game and in the long run.